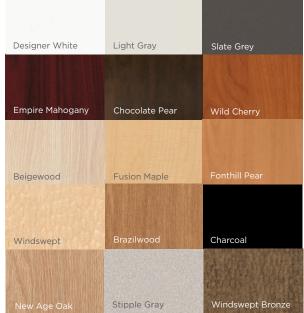

The P-Leg option provides a light, open alternative to end panels.

Capture with laminate or steel storage. You choose.

LAMINATES - More than 200 available.