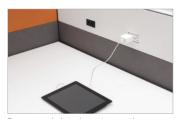

Marker Board tiles allow vertical surfaces to work harder.

Slatwall and Work Tools get clutter off the work surface and give users more choices. Available in Smoke (shown), or Frost.

Power and data location options ensure user needs are met.