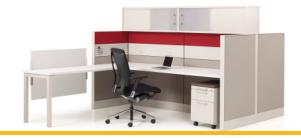

#### Capture the possibilities!

With a clean and refined design, the new Capture System embodies ease and performance for today's work environments. Easy to design, install, reconfigure, and own, Capture accommodates the real needs of users today.

You'll appreciate the intelligence of Capture — and all the essentials done well. From strong and beautiful frames to smart and efficient storage to extensive options and details, Capture delivers on all fronts.

### CAPTURE THE DETAILS

Aluminum trim reflects a clean and streamlined aesthetic.

Tiles easily and firmly click into position - no tools required.

Top mounted, dual-sided storage.

Hanging shelves provide extra storage with a minimalist approach.

Marker Board tiles allow vertical surfaces to work harder.

Slatwall and Work Tools get clutter off the work surface and give users more choices. Available in Smoke (shown), or Frost.

Power and data location options ensure user needs are met.