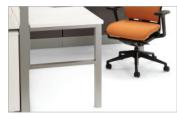

The P-Leg option provides a light, open alternative to end panels.

Capture with laminate or steel storage. You choose.

LAMINATES - More than 200 available.