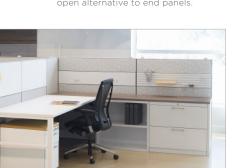

The P-Leg option provides a light, open alternative to end panels.

Capture with laminate or steel storage. You choose.

LAMINATES - More than 200 available.