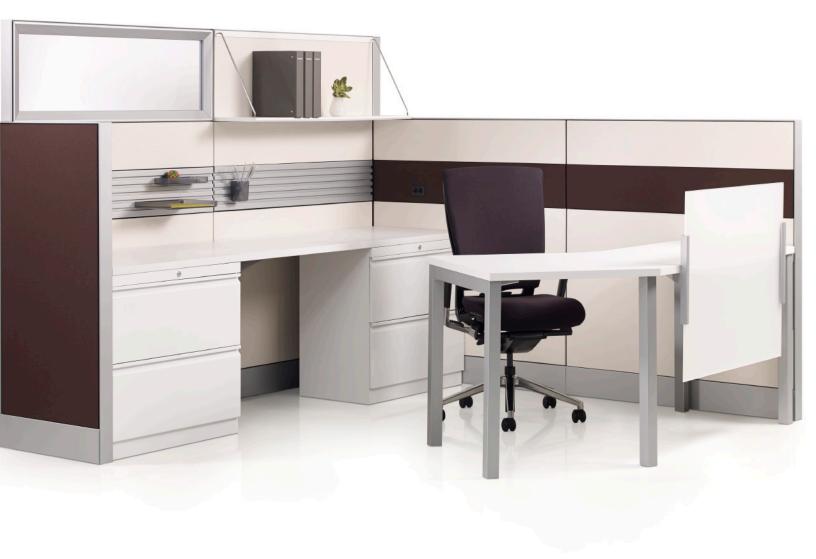

#### Capture the possibilities!

With a clean and refined design, the new Capture System embodies ease and performance for today's work environments. Easy to design, install, reconfigure, and own, Capture accommodates the real needs of users today.

You'll appreciate the intelligence of Capture — and all the essentials done well. From strong and beautiful frames to smart and efficient storage to extensive options and details, Capture delivers on all fronts.

### CAPTURE THE DETAILS

Aluminum trim reflects a clean and streamlined aesthetic.

Tiles easily and firmly click into position - no tools required.

Top mounted, dual-sided storage.

Hanging shelves provide extra storage with a minimalist approach.

Marker Board tiles allow vertical surfaces to work harder.

Slatwall and Work Tools get clutter off the work surface and give users more choices. Available in Smoke (shown), or Frost.

Power and data location options ensure user needs are met.

The P-Leg option provides a light, open alternative to end panels.

Capture with laminate or steel storage. You choose.

LAMINATES - More than 200 available.