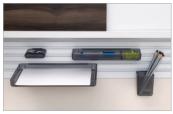

Marker Board tiles allow vertical surfaces to work harder.

Slatwall and Work Tools get clutter off the work surface and give users more choices. Available in Smoke (shown), or Frost.

Power and data location options ensure user needs are met.