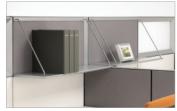

### CAPTURE THE DETAILS

Aluminum trim reflects a clean and streamlined aesthetic.

Tiles easily and firmly click into position - no tools required.

Top mounted, dual-sided storage.

Hanging shelves provide extra storage with a minimalist approach.