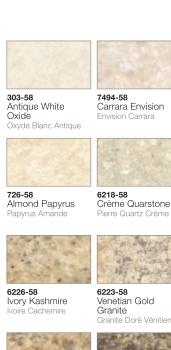

| o contrastar el color cor                  | ontrastar el color con disenos e imitaciones madera. |                            |                                     |                                                        | d'harmoniser ton sur ton ou de faire ressortir les couleurs contre Motifs et Grains de bois. |                                            |                                        |  |
|--------------------------------------------|------------------------------------------------------|----------------------------|-------------------------------------|--------------------------------------------------------|----------------------------------------------------------------------------------------------|--------------------------------------------|----------------------------------------|--|
| <b>159-58</b><br>Brite White               | 7197-58<br>Dover White                               | 918-58<br>Neutral White    | 932-58<br>Antique White             | 463-58<br>Sail White                                   | NEW <b>7882-58</b><br>Pale Gold                                                              | <b>3209-58</b><br>Sol                      | <b>2013-58</b> Fiesta                  |  |
| Blanc Brillant                             | Colombe                                              | Blanc Neutre               | Blanc Antique                       | Blanc Voile                                            | NOUVEAU Doré Pâle                                                                            | Sol                                        | Fiesta                                 |  |
|                                            |                                                      |                            |                                     |                                                        |                                                                                              |                                            |                                        |  |
| 949-58<br>White                            | 933-58<br>Mission White                              | <b>934-58</b><br>Pearl     | <b>920-58</b><br>Almond             | 899-58<br>Desert Beige                                 | NEW 8751-58<br>Mojave                                                                        | <b>1903-58</b><br>Café                     | NEW 8823-58<br>Patina                  |  |
| Blanc                                      | Blanc des Missions                                   | Perle                      | Amande                              | Beige Désert                                           | NOÚVEAU Mojave                                                                               | Café                                       | NOUVEAU Patine                         |  |
| -" .:                                      |                                                      |                            |                                     |                                                        |                                                                                              |                                            |                                        |  |
| <b>923-58</b><br>Surf                      | 464-58<br>Graystone                                  | 927-58<br>Folkstone        | 902-58<br>Platinum                  | NEW 800-58<br>Artichoke                                | NEW 8820-58<br>Leaf Green                                                                    | 6901-58<br>Vibrant Green                   | 967-58<br>Hunter Green                 |  |
| Écume                                      | Pierre Grise                                         | Grès                       | Platine                             | NOUVEAU Artichaut                                      | NOUVEAU Vert Feuille                                                                         | Vert Vibrant                               | Conifère                               |  |
|                                            |                                                      |                            |                                     |                                                        |                                                                                              |                                            |                                        |  |
| NEW <b>2007-58</b><br>Dali<br>NOUVEAU Dali | 858-58<br>Pumice<br>Ponce                            | 5344-58<br>Seed<br>Semence | <b>5349-58</b><br>Fossil<br>Fossile | NEW 8821-58<br>Just Blue<br>NOUVEAU Simplement<br>Bleu | <b>851-58</b> Spectrum Blue Bleu Spectral                                                    | <b>914-58</b><br>Marine Blue<br>Bleu Marin | <b>969-58</b><br>Navy Blue<br>Bleu Roi |  |
|                                            |                                                      |                            |                                     |                                                        |                                                                                              |                                            |                                        |  |
| <b>29-58</b><br>Dyster Gray                | NEW 2770-58<br>Sarum Grey                            | <b>5343-58</b><br>Possum   | NEW 3202-58<br>Otter                | <b>5342-58</b> Earth                                   | NEW 6907-58<br>Amarena                                                                       | <b>839-58</b><br>Stop Red                  | 7966-58<br>New Burgundy                |  |
| luître                                     | NOUVEAU Gris Sarum                                   | Opossum                    | NOUVEAU Loutre                      | Terre                                                  | NOUVEAU Amarena                                                                              | Rouge Enseigne                             | Nouveau Bourgogn                       |  |
|                                            |                                                      |                            |                                     |                                                        |                                                                                              |                                            |                                        |  |
| <b>961-58</b><br>-og                       | <b>928-58</b><br>Mouse                               | <b>1097-58</b><br>Citadel  | <b>912-58</b><br>Storm              | 6902-58<br>Grenadine                                   | 845-58<br>Spectrum Red                                                                       | <b>6903-58</b><br>Cassis                   | 2200-58<br>Dark Chocolate              |  |
| Brume                                      | Gris Souris                                          | Citadelle                  | Tempête                             | Grenadine                                              | Rouge Spectral                                                                               | Cassis                                     | Chocolat Noir                          |  |
|                                            |                                                      |                            |                                     |                                                        |                                                                                              |                                            |                                        |  |
| 837-58<br>Graphite                         | <b>2297-58</b><br>Terril                             | <b>909-58</b><br>Black     |                                     |                                                        |                                                                                              |                                            |                                        |  |
| Graphite                                   | Torril                                               | Noir                       |                                     |                                                        |                                                                                              |                                            |                                        |  |